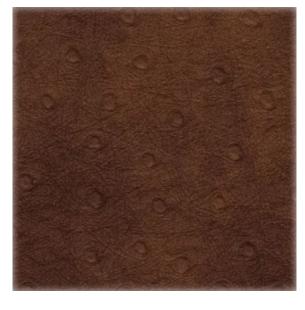

#### IVORY MAHOGANY TAN

6 6 Ostrich is a synthetic material that looks like ostrich leather. Try it with a ½ Photo Strip for something different!

#### STANDARD COVERS

Ostrich

Ostrich

Ostrich

WALNUT DOESKIN NATURAL SMOKE SABLE **6** Woven linen is a textured fabric with an organic feel. Pair it with genuine leather for a vintage vibe.