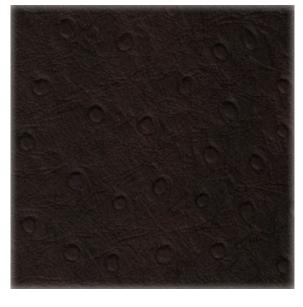

#### IVORY MAHOGANY TAN

6 6 Ostrich is a synthetic material that looks like ostrich leather. Try it with a ½ Photo Strip for something different!