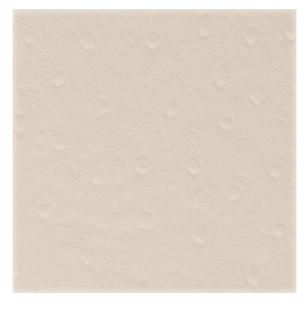

#### IVORY MAHOGANY TAN

6 6 Ostrich is a synthetic material that looks like ostrich leather. Try it with a ½ Photo Strip for something different!