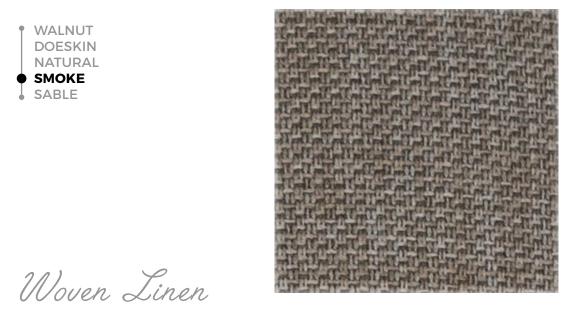

#### STANDARD COVERS

Ostrich

Ostrich

Ostrich

WALNUT DOESKIN NATURAL SMOKE SABLE **6** Woven linen is a textured fabric with an organic feel. Pair it with genuine leather for a vintage vibe.

## Woven Linen

#### STANDARD COVERS

Woven Linen

WALNUT DOESKIN NATURAL SMOKE SABLE

Woven Linen