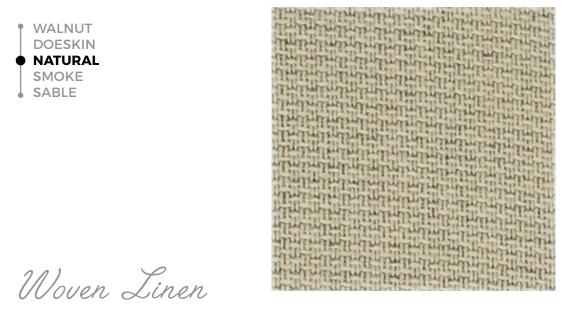

#### STANDARD COVERS

Ostrich

Ostrich

Ostrich

WALNUT DOESKIN NATURAL SMOKE SABLE **6** Woven linen is a textured fabric with an organic feel. Pair it with genuine leather for a vintage vibe.

## Woven Linen

#### STANDARD COVERS

Woven Linen

WALNUT DOESKIN NATURAL SMOKE SABLE

Woven Linen