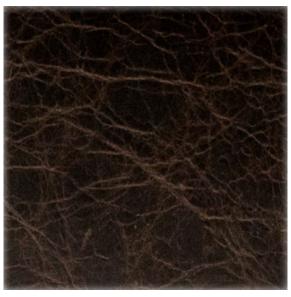

#### **BUDGET COVERS**

Leather Look

Leather Look

Leather Look

BISTRE GANACHE SEPIA COCO ITALIAN BLACK ROYAL CAMEL WEDGEWOOD Leather is a natural product from animal hides and consequently differs from hide to hide in its appearance. Variations in the texture of the leather should not be considered a fault but inherent of the natural beauty and uniqueness of the leather. As every piece of leather is different, each hide may accept colour dyes a little differently during the tanning process; this may cause irregularities in the consistency and depth of the colour. Please use your swatch as a reference point and not an actual representation.