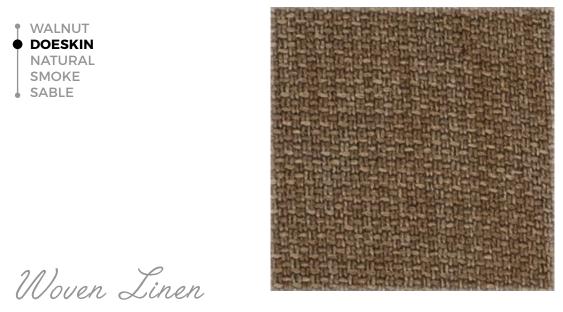

#### STANDARD COVERS

Ostrich

Ostrich

Ostrich

WALNUT DOESKIN NATURAL SMOKE SABLE **6** Woven linen is a textured fabric with an organic feel. Pair it with genuine leather for a vintage vibe.

## Woven Linen

#### STANDARD COVERS

Woven Linen

WALNUT DOESKIN NATURAL SMOKE SABLE

Woven Linen