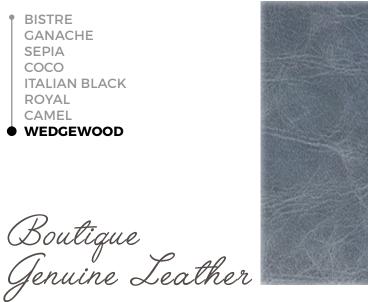

#### BISTRE

GANACHE SEPIA COCO ITALIAN BLACK ROYAL CAMEL WEDGEWOOD

Boutique Genuine Leather

# PREMIUM COVERS

BISTRE
 GANACHE
 SEPIA
 COCO
 ITALIAN BLACK
 ROYAL
 CAMEL
 WEDGEWOOD

Boutique Genuine Leather