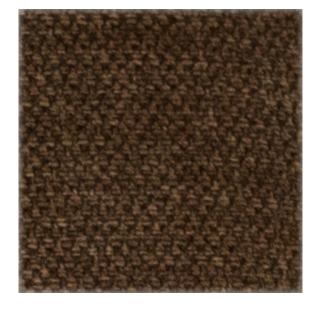

#### STANDARD COVERS

Ostrich

Ostrich

Ostrich

WALNUT DOESKIN NATURAL SMOKE SABLE **6** Woven linen is a textured fabric with an organic feel. Pair it with genuine leather for a vintage vibe.

## Woven Linen

#### STANDARD COVERS

Woven Linen

WALNUT DOESKIN NATURAL SMOKE SABLE

Woven Linen