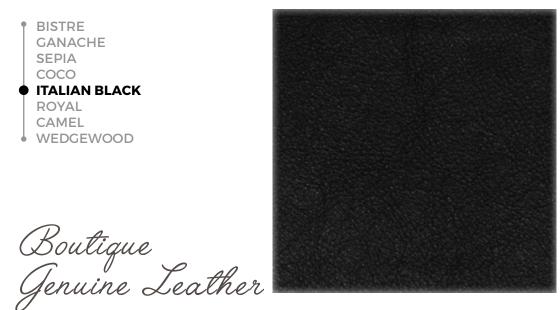

#### **BUDGET COVERS**

Leather Look

Leather Look

Leather Look

BISTRE GANACHE SEPIA COCO ITALIAN BLACK ROYAL CAMEL WEDGEWOOD Leather is a natural product from animal hides and consequently differs from hide to hide in its appearance. Variations in the texture of the leather should not be considered a fault but inherent of the natural beauty and uniqueness of the leather. As every piece of leather is different, each hide may accept colour dyes a little differently during the tanning process; this may cause irregularities in the consistency and depth of the colour. Please use your swatch as a reference point and not an actual representation.

# PREMIUM COVERS

BISTRE
 GANACHE
 SEPIA
 COCO
 ITALIAN BLACK
 ROYAL
 CAMEL
 WEDGEWOOD

Boutique Genuine Leather