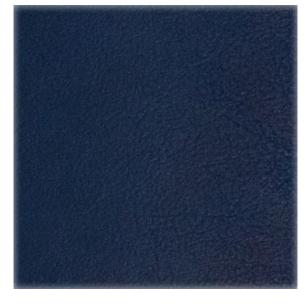

#### BLACK CHOCOLATE BLUE WHITE

Leather look is a synthetic material, made to resemble real leather. It looks particularly stunning with foil, and is a vegan alternative to genuine leather.